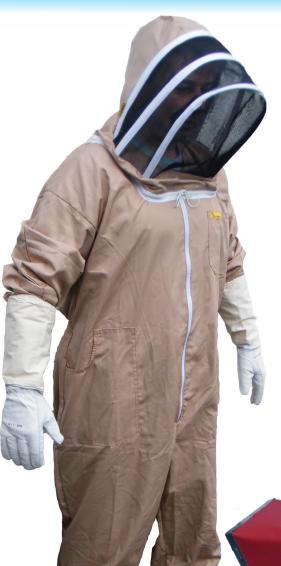

#### **BEEKEEPING SUIT**

Suits offer complete protection, comfort and quality. The suit including veil is completely machine washable.