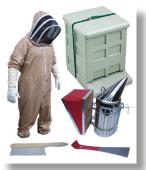

## BASIC STARTER KIT €199.00

Consisting of a Beekeeping Suit, Gloves, Smoker, Hive Tool & Brush.

#### **BEEKEEPING SUIT**

Suits offer complete protection, comfort and quality. The suit including veil is completely machine washable.

#### **GLOVES**

Our gloves have protection to the elbow. There is the option of leather or rubber - many beginners tend to use rubber gloves as their sense of touch is better felt.

#### **SMOKER**

Premium quality stainless steel smoker with wire guard and vinyl bellows. Wire guard features hanging hook making it easier to handle without burning yourself.

IRELANDS NO.1 SUPPLIER OF QUALITY
BEEKEEPING EQUIPMENT AND BEE MEDICINES