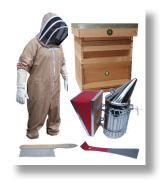

## BASIC STARTER KIT €199.00

Consisting of a Beekeeping Suit, Gloves, Smoker, Hive Tool & Brush.