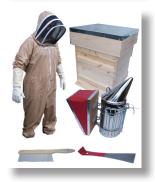

#### NATIONAL STARTER KIT -BASIC KIT PLUS CEDAR HIVE

€659.00

Comprises of 8" Roof, Brood Body, 1 x Super, Crown Board, Plastic Queen Excluder, Open Mesh Floor with Entrance Block and Landing Board, 12 x National Brood Frames, 12 x National Super Hoffman Frames, Quality Wired Foundation, Rapid Feeder, 3 x Smoker Rolls, Runners, 100g bag of Frame Nails.

### NATIONAL STARTER KIT BASIC KIT PLUS PAYNES POLY HIVE

€629.00

Comprises of Roof, Brood Body, 1 x Super, Plastic Inner Cover, Plastic Queen Excluder, 11 x National Brood Frames, 1 x National Dummy Single, 12 x National Super Hoffman Frames, Quality Wired Foundation, Miller Style Feeder, Open Mesh Floor with Entrance Block, Cam Strap, 3 Smoker Cardboard Rolls, and 100g bag of Frame Nails.

#### NATIONAL STARTER KIT -BASIC KIT PLUS RED DEAL HIVE

€459.00

Comprises of NEW Design Roof with Insulation, Brood Body, 1 x Super, Crown Board, Open Mesh Floor, Plastic Queen Excluder, 12 x National Brood Frames, 12 x National Super Hoffman Frames, Quality Wired Foundation, Rapid Feeder, 3 x Smoker Rolls, Runners, 100g bag of Frame Nails.

## NATIONAL STARTER KIT - €549.00 BASIC KIT PLUS SWIENTY POLY HIVE

Roof, 1 x Super, Brood Body, Inner Cover Board, Plastic Queen Excluder, Open Mesh Floor, 10 x National Brood Frames, 1 x National Dummy Single, 11 x National Super Hoffman Frames, Quality Wired Foundation, 19 Litre Swienty Feeder, Plastic Runners, Cam Strap, 3 Smoker Cardboard Rolls, and 100g bag of Frame Nails.