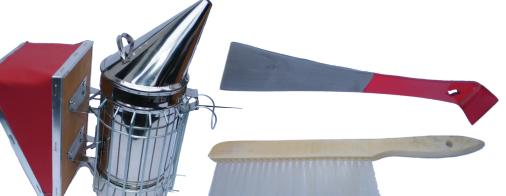

#### **GLOVES**

Our gloves have protection to the elbow. There is the option of leather or rubber - many beginners tend to use rubber gloves as their sense of touch is better felt.

#### **SMOKER**

Premium quality stainless steel smoker with wire guard and vinyl bellows. Wire guard features hanging hook making it easier to handle without burning yourself.

IRELANDS NO.1 SUPPLIER OF QUALITY
BEEKEEPING EQUIPMENT AND BEE MEDICINES