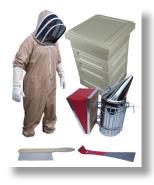

## BASIC STARTER KIT €199.00

Consisting of a Beekeeping Suit, Gloves, Smoker, Hive Tool & Brush.

#### **BEEKEEPING SUIT**

Suits offer complete protection, comfort and quality. The suit including veil is completely machine washable.

#### **GLOVES**

Our gloves have protection to the elbow. There is the option of leather or rubber - many beginners tend to use rubber gloves as their sense of touch is better felt.

#### **SMOKER**

Premium quality stainless steel smoker with wire guard and vinyl bellows. Wire guard features hanging hook making it easier to handle without burning yourself.

IRELANDS NO.1 SUPPLIER OF QUALITY
BEEKEEPING EQUIPMENT AND BEE MEDICINES