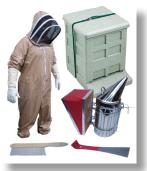

# BASIC STARTER KIT €199.00

Consisting of a Beekeeping Suit, Gloves, Smoker, Hive Tool & Brush.

#### **BEEKEEPING SUIT**

Suits offer complete protection, comfort and quality. The suit including veil is completely machine washable.

#### **GLOVES**

Our gloves have protection to the elbow. There is the option of leather or rubber - many beginners tend to use rubber gloves as their sense of touch is better felt.

#### **SMOKER**

Premium quality stainless steel smoker with wire guard and vinyl bellows. Wire guard features hanging hook making it easier to handle without burning yourself.

# NATIONAL STARTER KIT BASIC KIT PLUS PAYNES POLY HIVE

€629.00

Comprises of Roof, Brood Body, 1 x Super, Plastic Inner Cover, Plastic Queen Excluder, 11 x National Brood Frames, 1 x National Dummy Single, 12 x National Super Hoffman Frames, Quality Wired Foundation, Miller Style Feeder, Open Mesh Floor with Entrance Block, Cam Strap, 3 Smoker Cardboard Rolls, and 100g bag of Frame Nails.