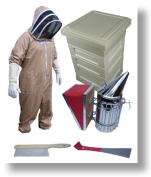

# BASIC STARTER KIT €199.00

Consisting of a Beekeeping Suit, Gloves, Smoker, Hive Tool & Brush.

#### **BEEKEEPING SUIT**

Suits offer complete protection, comfort and quality. The suit including veil is completely machine washable.

#### **GLOVES**

Our gloves have protection to the elbow. There is the option of leather or rubber - many beginners tend to use rubber gloves as their sense of touch is better felt.

#### **SMOKER**

Premium quality stainless steel smoker with wire guard and vinyl bellows. Wire guard features hanging hook making it easier to handle without burning yourself.

# NATIONAL STARTER KIT - €549.00 BASIC KIT PLUS SWIENTY POLY HIVE

Roof, 1 x Super, Brood Body, Inner Cover Board, Plastic Queen Excluder, Open Mesh Floor, 10 x National Brood Frames, 1 x National Dummy Single, 11 x National Super Hoffman Frames, Quality Wired Foundation, 19 Litre Swienty Feeder, Plastic Runners, Cam Strap, 3 Smoker Cardboard Rolls, and 100g bag of Frame Nails.