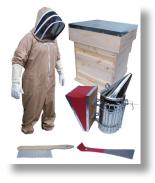

# BASIC STARTER KIT €199.00

Consisting of a Beekeeping Suit, Gloves, Smoker, Hive Tool & Brush.

#### **BEEKEEPING SUIT**

Suits offer complete protection, comfort and quality. The suit including veil is completely machine washable.

#### **GLOVES**

Our gloves have protection to the elbow. There is the option of leather or rubber - many beginners tend to use rubber gloves as their sense of touch is better felt.

#### **SMOKER**

Premium quality stainless steel smoker with wire guard and vinyl bellows. Wire guard features hanging hook making it easier to handle without burning yourself.

### NATIONAL STARTER KIT -BASIC KIT PLUS RED DEAL HIVE

€459.00

Comprises of NEW Design Roof with Insulation, Brood Body, 1 x Super, Crown Board, Open Mesh Floor, Plastic Queen Excluder, 12 x National Brood Frames, 12 x National Super Hoffman Frames, Quality Wired Foundation, Rapid Feeder, 3 x Smoker Rolls, Runners, 100g bag of Frame Nails.