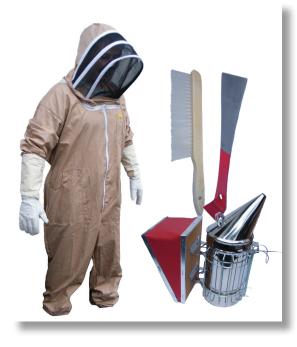

# BASIC STARTER KIT €199.00

Consisting of a Beekeeping Suit, Gloves, Smoker, Hive Tool & Brush.

#### **BEEKEEPING SUIT**

Suits offer complete protection, comfort and quality. The suit including veil is completely machine washable.

#### **GLOVES**

Our gloves have protection to the elbow. There is the option of leather or rubber - many beginners tend to use rubber gloves as their sense of touch is better felt.

#### **SMOKER**

Premium quality stainless steel smoker with wire guard and vinyl bellows. Wire guard features hanging hook making it easier to handle without burning yourself.