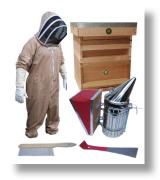

# BASIC STARTER KIT €199.00

Consisting of a Beekeeping Suit, Gloves, Smoker, Hive Tool & Brush.

#### **BEEKEEPING SUIT**

Suits offer complete protection, comfort and quality. The suit including veil is completely machine washable.

#### **GLOVES**

Our gloves have protection to the elbow. There is the option of leather or rubber - many beginners tend to use rubber gloves as their sense of touch is better felt.

#### **SMOKER**

Premium quality stainless steel smoker with wire guard and vinyl bellows. Wire guard features hanging hook making it easier to handle without burning yourself.

### NATIONAL STARTER KIT -BASIC KIT PLUS CEDAR HIVE

€659.00

Comprises of 8" Roof, Brood Body, 1 x Super, Crown Board, Plastic Queen Excluder, Open Mesh Floor with Entrance Block and Landing Board, 12 x National Brood Frames, 12 x National Super Hoffman Frames, Quality Wired Foundation, Rapid Feeder, 3 x Smoker Rolls, Runners, 100g bag of Frame Nails.